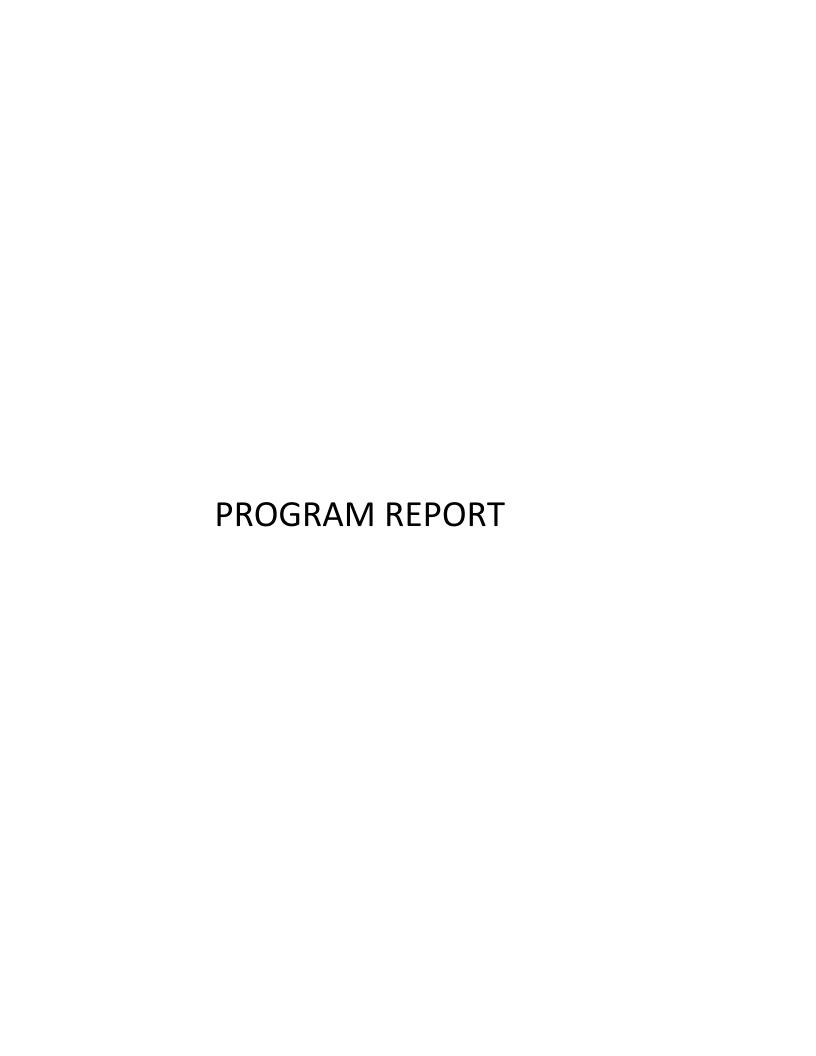

The seminar titled 'Research Projects: From Problems to Solutions' held on December 11, 2023, at 10 am in the seminar hall of EMEA College was a significant and enriching event organized by the BBA Department. The seminar aimed to equip students with essential knowledge and skills in undertaking research projects, offering insights from a seasoned research scholar from Farook College Mr. Shibin K.

The venue, the seminar hall of EMEA College, provided an apt setting for the knowledgesharing event. The atmosphere buzzed with anticipation as students gathered to delve into the

intricacies of research projects. The coordination and facilitation of the seminar were under the capable hands of Asif sir, the teacher coordinator and HOD of the BBA Department and the faculty staff members Shijil sir, Hana miss and Sameera miss.

The guest speaker, a research scholar from Farook College Mr.Shibin k, brought a wealth of practical insights and experiences to the seminar. The seminar unfolded as a comprehensive guide, covering various aspects of project research. The overall objective was to demystify the often intricate process of developing a research project,