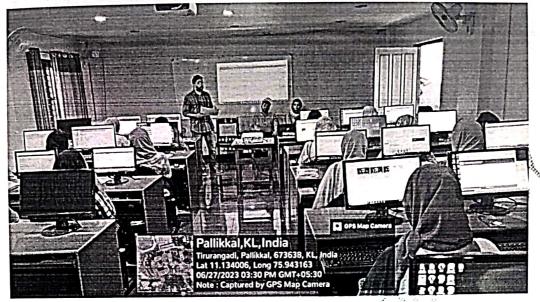

The seminar titled 'Research Projects: From Problems to Solutions' held on December 11, 2023, at 10 am in the seminar hall of EMEA College was a significant and enriching event organized by the BBA Department. The seminar aimed to equip students with essential knowledge and skills in undertaking research projects, offering insights from a seasoned research scholar from Farook College Mr. Shibin K.

The venue, the seminar hall of EMEA College, provided an apt setting for the knowledgesharing event. The atmosphere buzzed with anticipation as students gathered to delve into the

intricacies of research projects. The coordination and facilitation of the seminar were under the capable hands of Asif sir, the teacher coordinator and HOD of the BBA Department and the faculty staff members Shijil sir, Hana miss and Sameera miss.