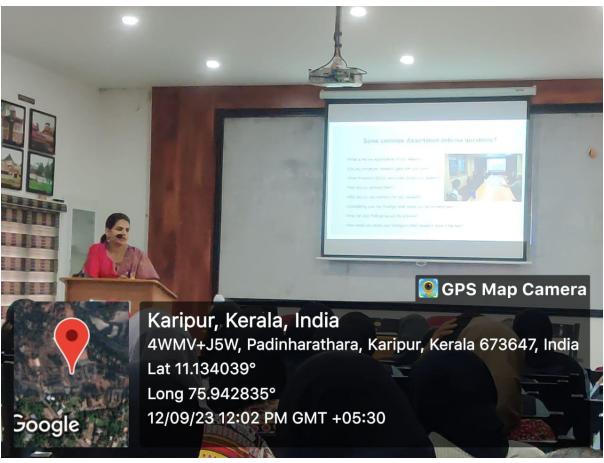

The seminar titled 'Research Projects: From Problems to Solutions' held on December 11, 2023, at 10 am in the seminar hall of EMEA College was a significant and enriching event organized by the BBA Department. The seminar aimed to equip students with essential knowledge and skills in undertaking research projects, offering insights from a seasoned research scholar from Farook College Mr. Shibin K.

The venue, the seminar hall of EMEA College, provided an apt setting for the knowledgesharing event. The atmosphere buzzed with anticipation as students gathered to delve into the

intricacies of research projects. The coordination and facilitation of the seminar were under the capable hands of Asif sir, the teacher coordinator and HOD of the BBA Department and the faculty staff members Shijil sir, Hana miss and Sameera miss.

The guest speaker, a research scholar from Farook College Mr.Shibin k, brought a wealth of practical insights and experiences to the seminar. The seminar unfolded as a comprehensive guide, covering various aspects of project research. The overall objective was to demystify the often intricate process of developing a research project,