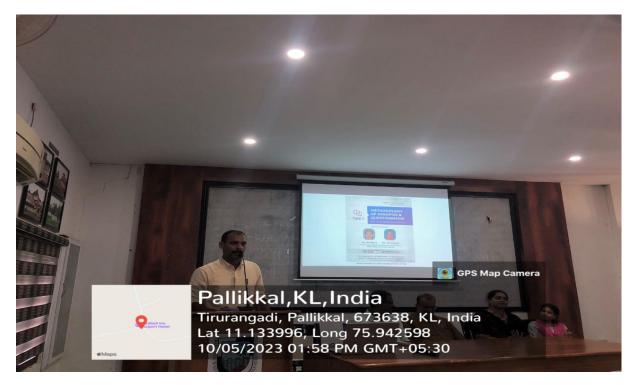

The guest speaker, a research scholar from Farook College Mr.Shibin k, brought a wealth of practical insights and experiences to the seminar. The seminar unfolded as a comprehensive guide, covering various aspects of project research. The overall objective was to demystify the often intricate process of developing a research project,

starting from identifying problems to formulating viable solutions.

One of the primary focuses of the seminar was to elucidate the steps involved in creating a project report. Students were guided on how to structure their reports effectively, ensuring clarity and coherence. The speaker emphasized the importance of a well-defined synopsis, underscoring its role as a roadmap for the entire research endeavor. Through illustrative examples like graphs and pie-charts, the research scholar adeptly conveyed the significance of a well crafted synopsis in guiding the trajectory of a research