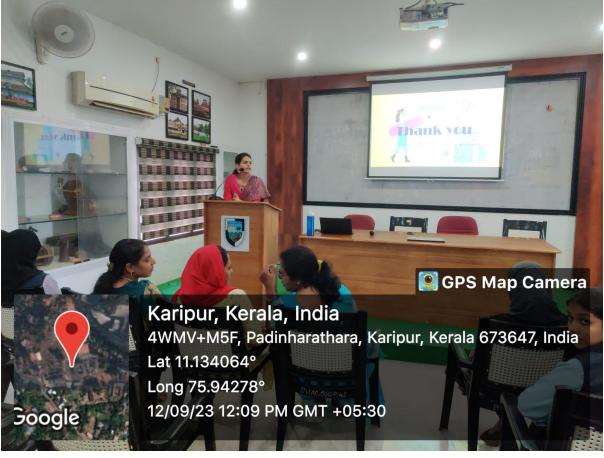

In the closing moments of the seminar, student representative Irfan Nazer conveyed a heartfelt vote of thanks. He expressed gratitude on behalf of the student body of the BBA Department, Asif sir, the faculty teachers Shijil sir, Hana miss, Sameera miss and the esteemed guest speaker for organizing such an insightful and beneficial

seminar. Irfan highlighted how the seminar not only provided theoretical knowledge but also practical insights that would undoubtedly prove invaluable as students embark on their individual research journeys. In conclusion, the seminar on 'Research Projects: From Problems to Solutions' proved to be a comprehensive and enlightening experience for students. Throughout the seminar, Asif sir, the teacher coordinator, played a pivotal role in ensuring the smooth flow of information and addressing queries from the students. His active involvement and encouragement created a great learning