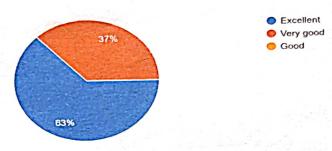

starting from identifying problems to formulating viable solutions.

One of the primary focuses of the seminar was to elucidate the steps involved in creating a project report. Students were guided on how to structure their reports effectively, ensuring clarity and coherence. The speaker emphasized the importance of a well-defined synopsis, underscoring its role as a roadmap for the entire research endeavor. Through illustrative examples like graphs and pie-charts, the research scholar adeptly conveyed the significance of a well crafted synopsis in guiding the trajectory of a research