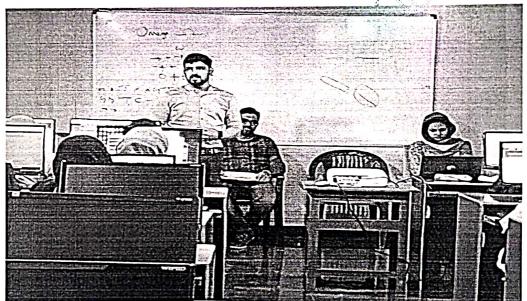

The seminar titled 'Research Projects: From Problems to Solutions' held on December 11, 2023, at 10 am in the seminar hall of EMEA College was a significant and enriching event organized by the BBA Department. The seminar aimed to equip students with essential knowledge and skills in undertaking research projects, offering insights from a seasoned research scholar from Farook College Mr. Shibin K.

The venue, the seminar hall of EMEA College, provided an apt setting for the knowledgesharing event. The atmosphere buzzed with anticipation as students gathered to delve into the

intricacies of research projects. The coordination and facilitation of the seminar were under the capable hands of Asif sir, the teacher coordinator and HOD of the BBA Department and the faculty staff members Shijil sir, Hana miss and Sameera miss.

The guest speaker, a research scholar from Farook College Mr.Shibin k, brought a wealth of practical insights and experiences to the seminar. The seminar unfolded as a comprehensive guide, covering various aspects of project research. The overall objective was to demystify the often intricate process of developing a research project,