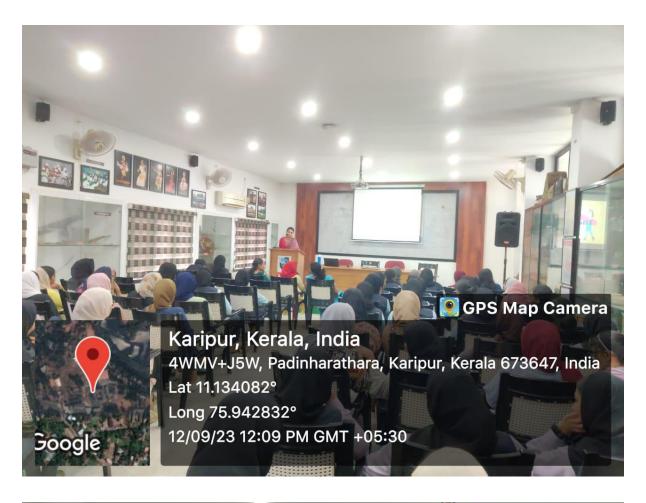

The seminar titled 'Research Projects: From Problems to Solutions' held on December 11, 2023, at 10 am in the seminar hall of EMEA College was a significant and enriching event organized by the BBA Department. The seminar aimed to equip students with essential knowledge and skills in undertaking research projects, offering insights from a seasoned research scholar from Farook College Mr. Shibin K.

The venue, the seminar hall of EMEA College, provided an apt setting for the knowledgesharing event. The atmosphere buzzed with anticipation as students gathered to delve into the

intricacies of research projects. The coordination and facilitation of the seminar were under the capable hands of Asif sir, the teacher coordinator and HOD of the BBA Department and the faculty staff members Shijil sir, Hana miss and Sameera miss.