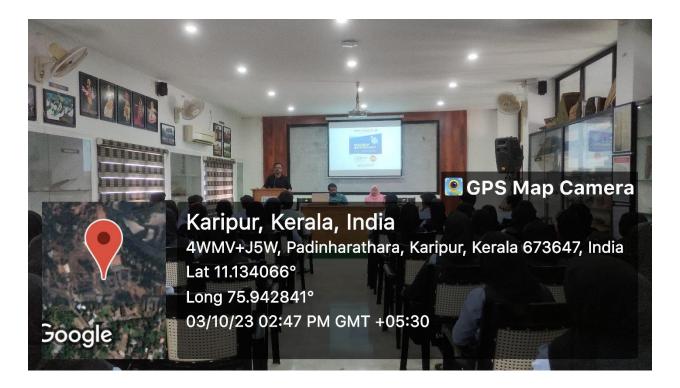

The seminar titled 'Research Projects: From Problems to Solutions' held on December 11, 2023, at 10 am in the seminar hall of EMEA College was a significant and enriching event organized by the BBA Department. The seminar aimed to equip students with essential knowledge and skills in undertaking research projects, offering insights from a seasoned research scholar from Farook College Mr. Shibin K.

The venue, the seminar hall of EMEA College, provided an apt setting for the knowledgesharing event. The atmosphere buzzed with anticipation as students gathered to delve into the

intricacies of research projects. The coordination and facilitation of the seminar were under the capable hands of Asif sir, the teacher coordinator and HOD of the BBA Department and the faculty staff members Shijil sir, Hana miss and Sameera miss.

The guest speaker, a research scholar from Farook College Mr.Shibin k, brought a wealth of practical insights and experiences to the seminar. The seminar unfolded as a comprehensive guide, covering various aspects of project research. The overall objective was to demystify the often intricate process of developing a research project,