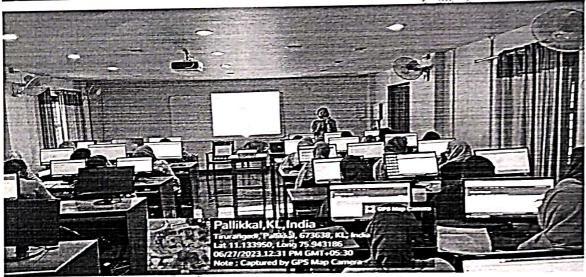

The seminar titled 'Research Projects: From Problems to Solutions' held on December 11, 2023, at 10 am in the seminar hall of EMEA College was a significant and enriching event organized by the BBA Department. The seminar aimed to equip students with essential knowledge and skills in undertaking research projects, offering insights from a seasoned research scholar from Farook College Mr. Shibin K.

The venue, the seminar hall of EMEA College, provided an apt setting for the knowledgesharing event. The atmosphere buzzed with anticipation as students gathered to delve into the

intricacies of research projects. The coordination and facilitation of the seminar were under the capable hands of Asif sir, the teacher coordinator and HOD of the BBA Department and the faculty staff members Shijil sir, Hana miss and Sameera miss.