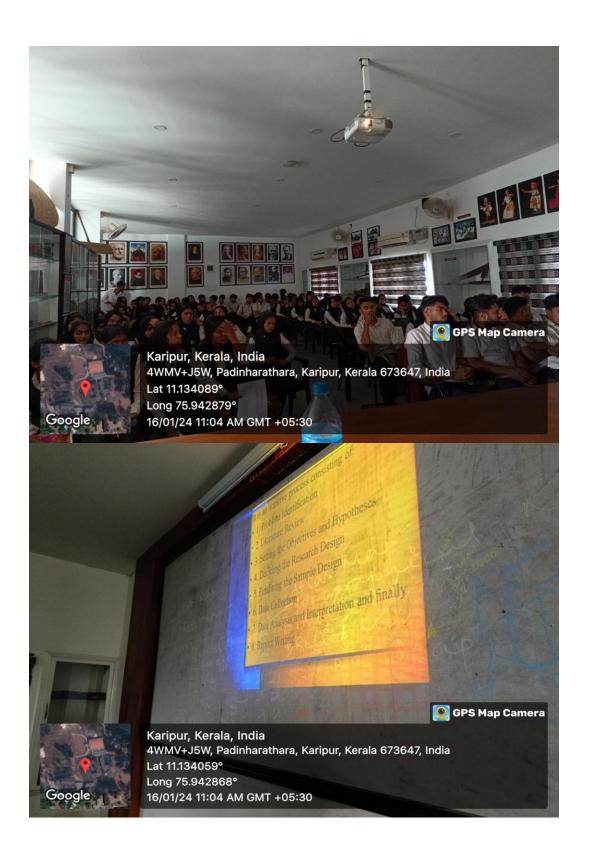

starting from identifying problems to formulating viable solutions.

One of the primary focuses of the seminar was to elucidate the steps involved in creating a project report. Students were guided on how to structure their reports effectively, ensuring clarity and coherence. The speaker emphasized the importance of a well-defined synopsis, underscoring its role as a roadmap for the entire research endeavor. Through illustrative examples like graphs and pie-charts, the research scholar adeptly conveyed the significance of a well crafted synopsis in guiding the trajectory of a research

project. Furthermore, the seminar delved into the crucial step of conducting a comprehensive literature review. The research scholar shared valuable tips on sourcing and analyzing existing studies and findings and making use of them appropriately.