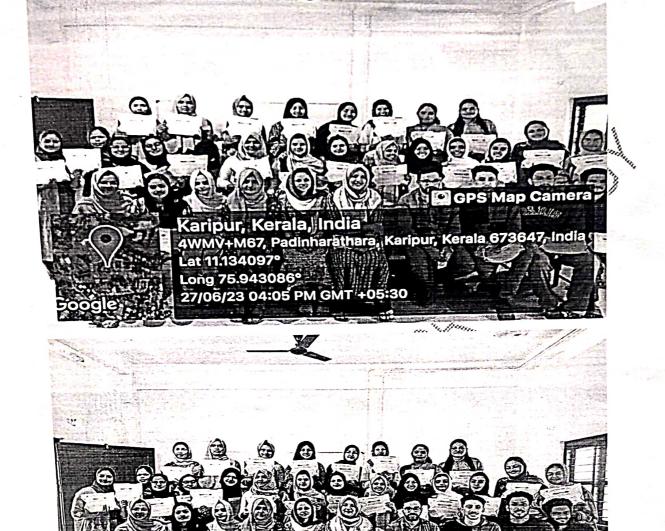

The seminar titled 'Research Projects: From Problems to Solutions' held on December 11, 2023, at 10 am in the seminar hall of EMEA College was a significant and enriching event organized by the BBA Department. The seminar aimed to equip students with essential knowledge and skills in undertaking research projects, offering insights from a seasoned research scholar from Farook College Mr. Shibin K.

The venue, the seminar hall of EMEA College, provided an apt setting for the knowledgesharing event. The atmosphere buzzed with anticipation as students gathered to delve into the

intricacies of research projects. The coordination and facilitation of the seminar were under the capable hands of Asif sir, the teacher coordinator and HOD of the BBA Department and the faculty staff members Shijil sir, Hana miss and Sameera miss.

The guest speaker, a research scholar from Farook College Mr.Shibin k, brought a wealth of practical insights and experiences to the seminar. The seminar unfolded as a comprehensive guide, covering various aspects of project research. The overall objective was to demystify the often intricate process of developing a research project,