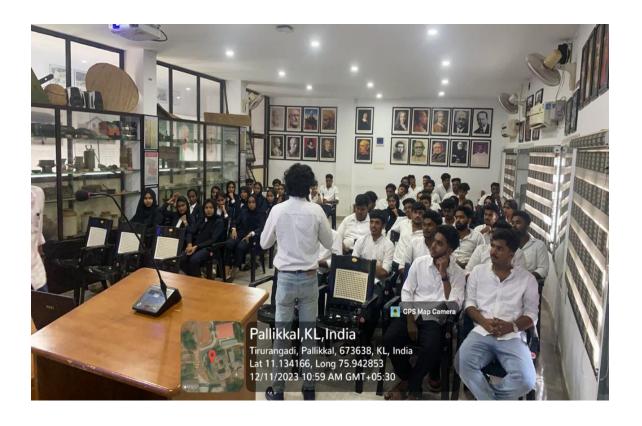

The seminar titled 'Research Projects: From Problems to Solutions' held on December 11, 2023, at 10 am in the seminar hall of EMEA College was a significant and enriching event organized by the BBA Department. The seminar aimed to equip students with essential knowledge and skills in undertaking research projects, offering insights from a seasoned research scholar from Farook College Mr. Shibin K.

The venue, the seminar hall of EMEA College, provided an apt setting for the knowledgesharing event. The atmosphere buzzed with anticipation as students gathered to delve into the

intricacies of research projects. The coordination and facilitation of the seminar were under the capable hands of Asif sir, the teacher coordinator and HOD of the BBA Department and the faculty staff members Shijil sir, Hana miss and Sameera miss.

The guest speaker, a research scholar from Farook College Mr.Shibin k, brought a wealth of practical insights and experiences to the seminar. The seminar unfolded as a comprehensive guide, covering various aspects of project research. The overall objective was to demystify the often intricate process of developing a research project,