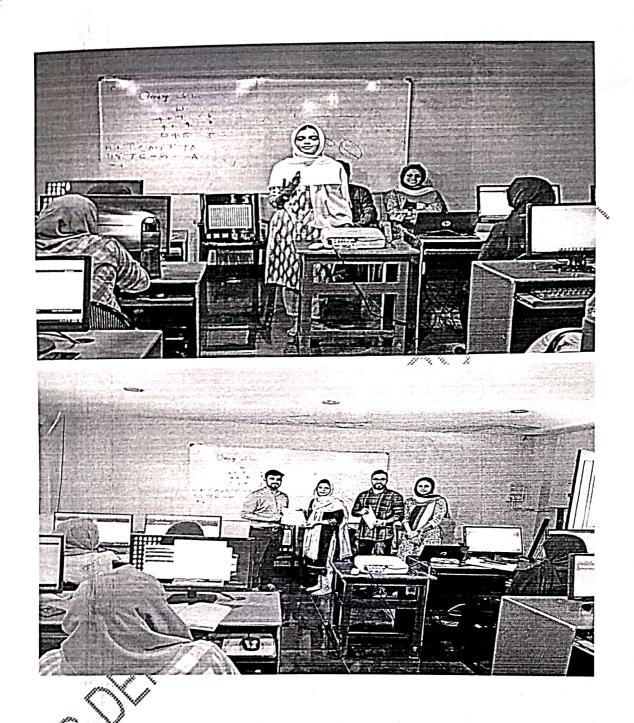

The venue, the seminar hall of EMEA College, provided an apt setting for the knowledgesharing event. The atmosphere buzzed with anticipation as students gathered to delve into the

intricacies of research projects. The coordination and facilitation of the seminar were under the capable hands of Asif sir, the teacher coordinator and HOD of the BBA Department and the faculty staff members Shijil sir, Hana miss and Sameera miss.

In the closing moments of the seminar, student representative Irfan Nazer conveyed a heartfelt vote of thanks. He expressed gratitude on behalf of the student body of the BBA Department, Asif sir, the faculty teachers Shijil sir, Hana miss, Sameera miss and the esteemed guest speaker for organizing such an insightful and beneficial