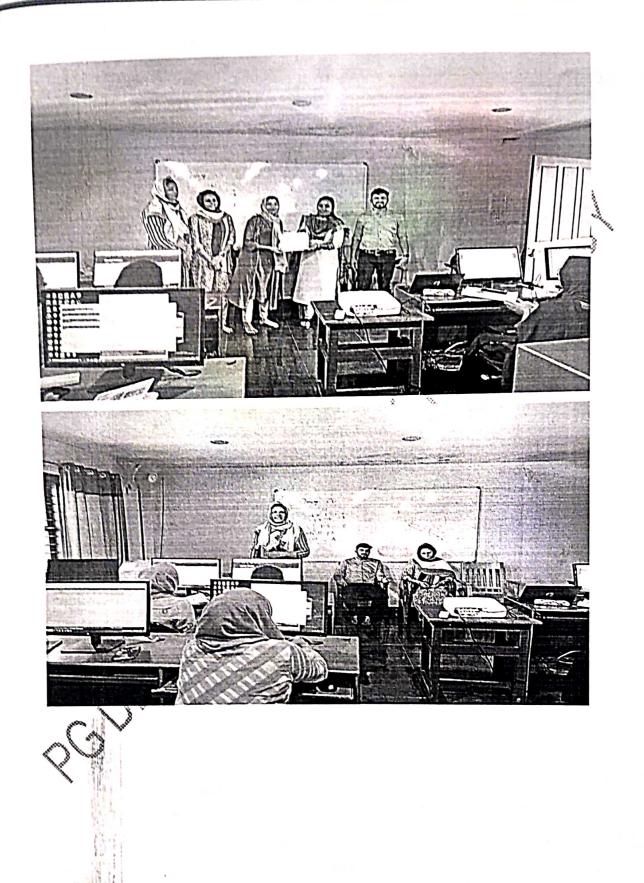

In the closing moments of the seminar, student representative Irfan Nazer conveyed a heartfelt vote of thanks. He expressed gratitude on behalf of the student body of the BBA Department, Asif sir, the faculty teachers Shijil sir, Hana miss, Sameera miss and the esteemed guest speaker for organizing such an insightful and beneficial

seminar. Irfan highlighted how the seminar not only provided theoretical knowledge but also practical insights that would undoubtedly prove invaluable as students embark on their individual research journeys. In conclusion, the seminar on 'Research Projects: From Problems to Solutions' proved to be a comprehensive and enlightening experience for students. Throughout the seminar, Asif sir, the teacher coordinator, played a pivotal role in ensuring the smooth flow of information and addressing queries from the students. His active involvement and encouragement created a great learning