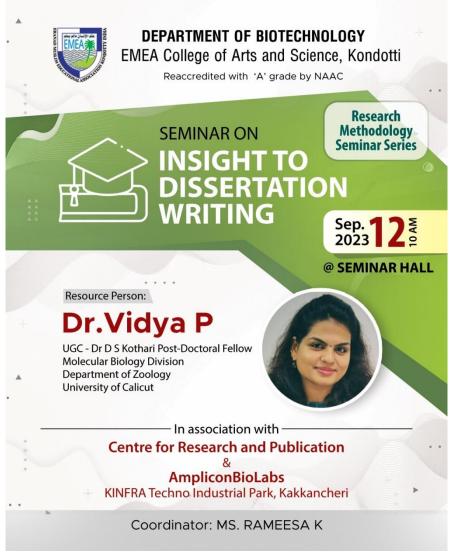

### **DEPARTMENT OF BUSINESS ADMINISTRATION (BBA)**

EMEA COLLEGE OF ARTS AND SCIENCE, KONDOTTY

Orientation on Research Methodology

Resource Person:

# Shibin K

Research Scholar, Research Department of Commerce and Management Studies, Farook College (Autonomous) Kozhikode 2023 December 111 10.00 AM MONDAY

3RD YEAR BBA CLASS ROOM

Teacher Coordinator: Asif N

The seminar titled 'Research Projects: From Problems to Solutions' held on December 11, 2023, at 10 am in the seminar hall of EMEA College was a significant and enriching event organized by the BBA Department. The seminar aimed to equip students with essential knowledge and skills in undertaking research projects, offering insights from a seasoned research scholar from Farook College Mr. Shibin K.