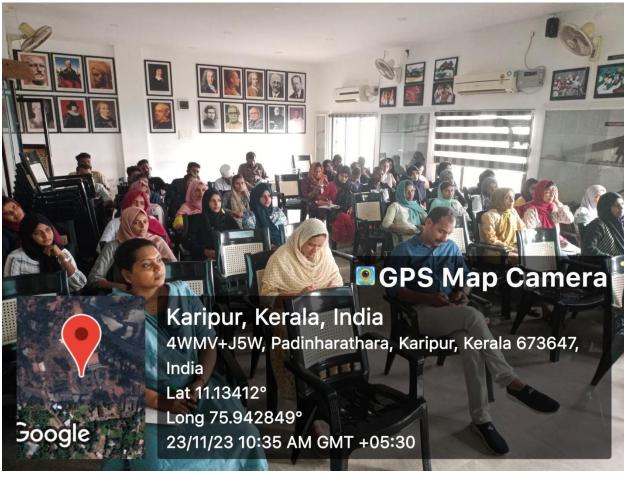

The seminar titled 'Research Projects: From Problems to Solutions' held on December 11, 2023, at 10 am in the seminar hall of EMEA College was a significant and enriching event organized by the BBA Department. The seminar aimed to equip students with essential knowledge and skills in undertaking research projects, offering insights from a seasoned research scholar from Farook College Mr. Shibin K.

The venue, the seminar hall of EMEA College, provided an apt setting for the knowledgesharing event. The atmosphere buzzed with anticipation as students gathered to delve into the

intricacies of research projects. The coordination and facilitation of the seminar were under the capable hands of Asif sir, the teacher coordinator and HOD of the BBA Department and the faculty staff members Shijil sir, Hana miss and Sameera miss.