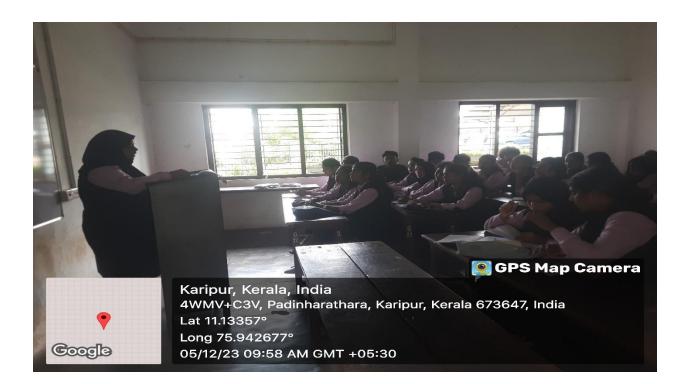

The seminar titled 'Research Projects: From Problems to Solutions' held on December 11, 2023, at 10 am in the seminar hall of EMEA College was a significant and enriching event organized by the BBA Department. The seminar aimed to equip students with essential knowledge and skills in undertaking research projects, offering insights from a seasoned research scholar from Farook College Mr. Shibin K.

The venue, the seminar hall of EMEA College, provided an apt setting for the knowledgesharing event. The atmosphere buzzed with anticipation as students gathered to delve into the

intricacies of research projects. The coordination and facilitation of the seminar were under the capable hands of Asif sir, the teacher coordinator and HOD of the BBA Department and the faculty staff members Shijil sir, Hana miss and Sameera miss.

The guest speaker, a research scholar from Farook College Mr.Shibin k, brought a wealth of practical insights and experiences to the seminar. The seminar unfolded as a comprehensive guide, covering various aspects of project research. The overall objective was to demystify the often intricate process of developing a research project,