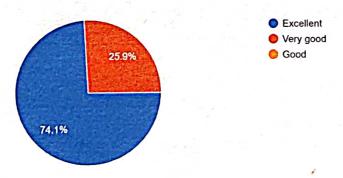

starting from identifying problems to formulating viable solutions.

One of the primary focuses of the seminar was to elucidate the steps involved in creating a project report. Students were guided on how to structure their reports effectively, ensuring clarity and coherence. The speaker emphasized the importance of a well-defined synopsis, underscoring its role as a roadmap for the entire research endeavor. Through illustrative examples like graphs and pie-charts, the research scholar adeptly conveyed the significance of a well crafted synopsis in guiding the trajectory of a research