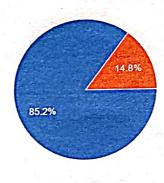

starting from identifying problems to formulating viable solutions.

One of the primary focuses of the seminar was to elucidate the steps involved in creating a project report. Students were guided on how to structure their reports effectively, ensuring clarity and coherence. The speaker emphasized the importance of a well-defined synopsis, underscoring its role as a roadmap for the entire research endeavor. Through illustrative examples like graphs and pie-charts, the research scholar adeptly conveyed the significance of a well crafted synopsis in guiding the trajectory of a research