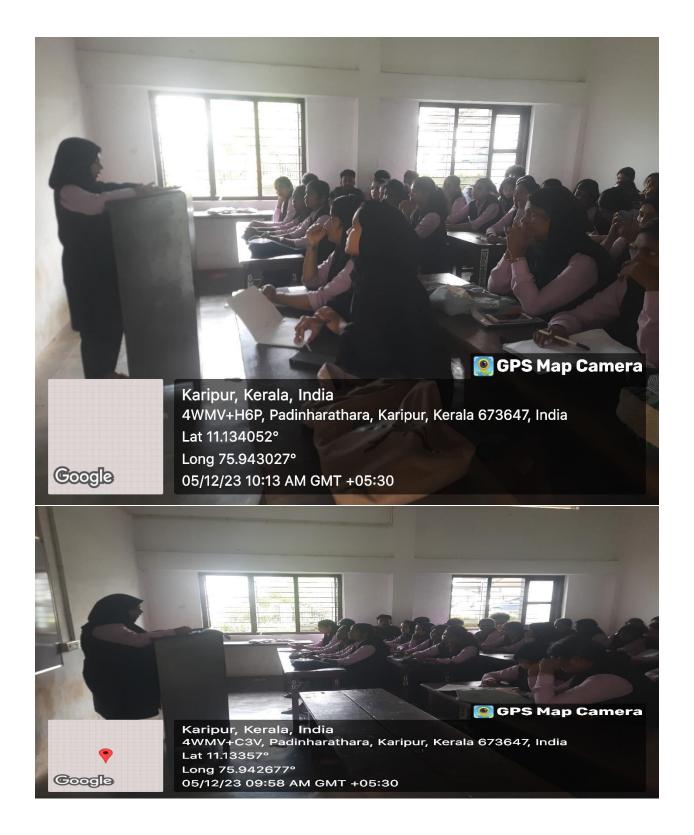

The seminar titled 'Research Projects: From Problems to Solutions' held on December 11, 2023, at 10 am in the seminar hall of EMEA College was a significant and enriching event organized by the BBA Department. The seminar aimed to equip students with essential knowledge and skills in undertaking research projects, offering insights from a seasoned research scholar from Farook College Mr. Shibin K.

The venue, the seminar hall of EMEA College, provided an apt setting for the knowledgesharing event. The atmosphere buzzed with anticipation as students gathered to delve into the

intricacies of research projects. The coordination and facilitation of the seminar were under the capable hands of Asif sir, the teacher coordinator and HOD of the BBA Department and the faculty staff members Shijil sir, Hana miss and Sameera miss.

The guest speaker, a research scholar from Farook College Mr.Shibin k, brought a wealth of practical insights and experiences to the seminar. The seminar unfolded as a comprehensive guide, covering various aspects of project research. The overall objective was to demystify the often intricate process of developing a research project,