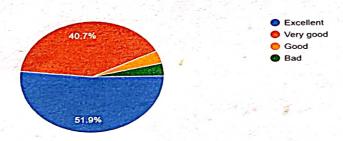

starting from identifying problems to formulating viable solutions.

One of the primary focuses of the seminar was to elucidate the steps involved in creating a project report. Students were guided on how to structure their reports effectively, ensuring clarity and coherence. The speaker emphasized the importance of a well-defined synopsis, underscoring its role as a roadmap for the entire research endeavor. Through illustrative examples like graphs and pie-charts, the research scholar adeptly conveyed the significance of a well crafted synopsis in guiding the trajectory of a research