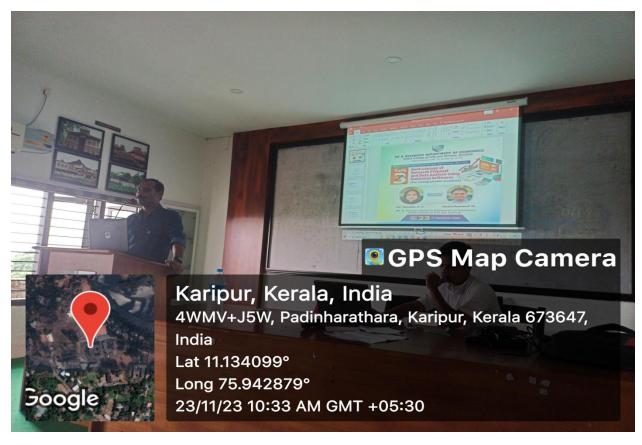

The seminar titled 'Research Projects: From Problems to Solutions' held on December 11, 2023, at 10 am in the seminar hall of EMEA College was a significant and enriching event organized by the BBA Department. The seminar aimed to equip students with essential knowledge and skills in undertaking research projects, offering insights from a seasoned research scholar from Farook College Mr. Shibin K.

The venue, the seminar hall of EMEA College, provided an apt setting for the knowledgesharing event. The atmosphere buzzed with anticipation as students gathered to delve into the

intricacies of research projects. The coordination and facilitation of the seminar were under the capable hands of Asif sir, the teacher coordinator and HOD of the BBA Department and the faculty staff members Shijil sir, Hana miss and Sameera miss.

The guest speaker, a research scholar from Farook College Mr.Shibin k, brought a wealth of practical insights and experiences to the seminar. The seminar unfolded as a comprehensive guide, covering various aspects of project research. The overall objective was to demystify the often intricate process of developing a research project,