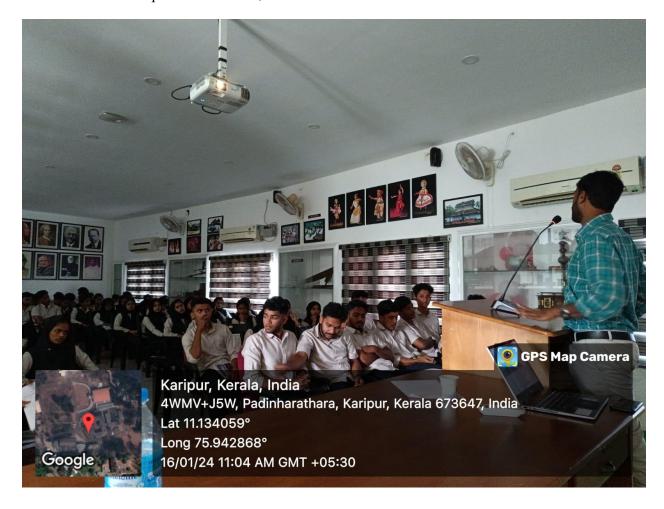

The seminar titled 'Research Projects: From Problems to Solutions' held on December 11, 2023, at 10 am in the seminar hall of EMEA College was a significant and enriching event organized by the BBA Department. The seminar aimed to equip students with essential knowledge and skills in undertaking research projects, offering insights from a seasoned research scholar from Farook College Mr. Shibin K.

The venue, the seminar hall of EMEA College, provided an apt setting for the knowledgesharing event. The atmosphere buzzed with anticipation as students gathered to delve into the

intricacies of research projects. The coordination and facilitation of the seminar were under the capable hands of Asif sir, the teacher coordinator and HOD of the BBA Department and the faculty staff members Shijil sir, Hana miss and Sameera miss.

The guest speaker, a research scholar from Farook College Mr.Shibin k, brought a wealth of practical insights and experiences to the seminar. The seminar unfolded as a comprehensive guide, covering various aspects of project research. The overall objective was to demystify the often intricate process of developing a research project,