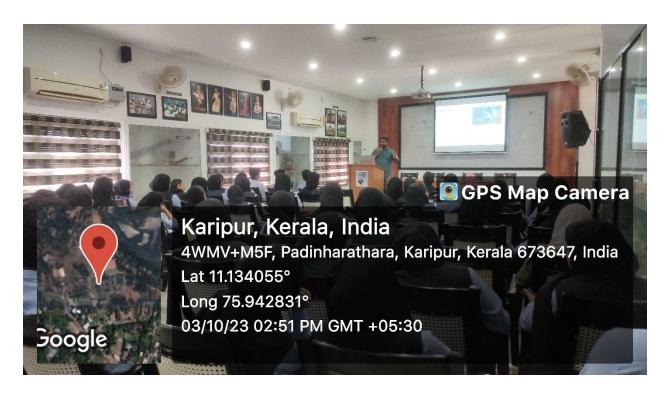

starting from identifying problems to formulating viable solutions.

One of the primary focuses of the seminar was to elucidate the steps involved in creating a project report. Students were guided on how to structure their reports effectively, ensuring clarity and coherence. The speaker emphasized the importance of a well-defined synopsis, underscoring its role as a roadmap for the entire research endeavor. Through illustrative examples like graphs and pie-charts, the research scholar adeptly conveyed the significance of a well crafted synopsis in guiding the trajectory of a research

project. Furthermore, the seminar delved into the crucial step of conducting a comprehensive literature review. The research scholar shared valuable tips on sourcing and analyzing existing studies and findings and making use of them appropriately.

The elucidation of defining clear and achievable objectives for a research project formed another cornerstone of the seminar. Students were guided on the research objectives that are specific, measurable, achievable, relevant, and time-bound. Constructing an effective questionnaire emerged as another focal point of the seminar. Practical tips on

formulating questions that are unbiased, clear, and aligned with research objectives were shared. The speaker underscored the role of a well-structured questionnaire in eliciting meaningful data, contributing to the overall success of the research project.