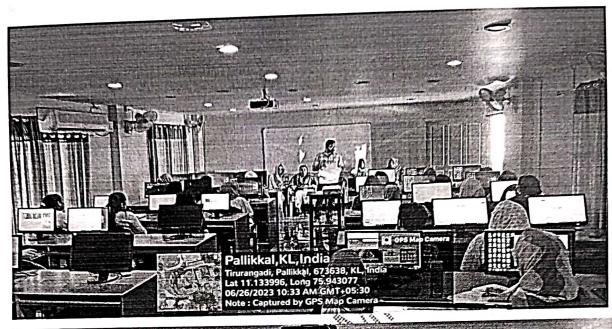

The seminar titled 'Research Projects: From Problems to Solutions' held on December 11, 2023, at 10 am in the seminar hall of EMEA College was a significant and enriching event organized by the BBA Department. The seminar aimed to equip students with essential knowledge and skills in undertaking research projects, offering insights from a seasoned research scholar from Farook College Mr. Shibin K.

The venue, the seminar hall of EMEA College, provided an apt setting for the knowledgesharing event. The atmosphere buzzed with anticipation as students gathered to delve into the

intricacies of research projects. The coordination and facilitation of the seminar were under the capable hands of Asif sir, the teacher coordinator and HOD of the BBA Department and the faculty staff members Shijil sir, Hana miss and Sameera miss.

The guest speaker, a research scholar from Farook College Mr.Shibin k, brought a wealth of practical insights and experiences to the seminar. The seminar unfolded as a comprehensive guide, covering various aspects of project research. The overall objective was to demystify the often intricate process of developing a research project,