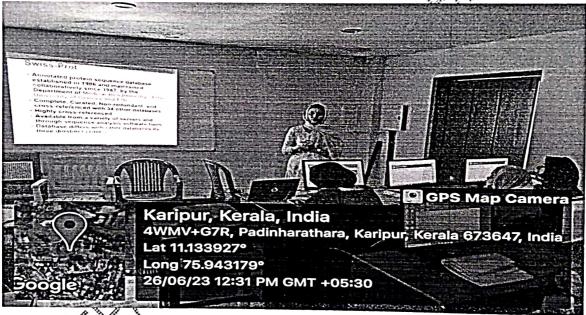

starting from identifying problems to formulating viable solutions.

One of the primary focuses of the seminar was to elucidate the steps involved in creating a project report. Students were guided on how to structure their reports effectively, ensuring clarity and coherence. The speaker emphasized the importance of a well-defined synopsis, underscoring its role as a roadmap for the entire research endeavor. Through illustrative examples like graphs and pie-charts, the research scholar adeptly conveyed the significance of a well crafted synopsis in guiding the trajectory of a research

project. Furthermore, the seminar delved into the crucial step of conducting a comprehensive literature review. The research scholar shared valuable tips on sourcing and analyzing existing studies and findings and making use of them appropriately.