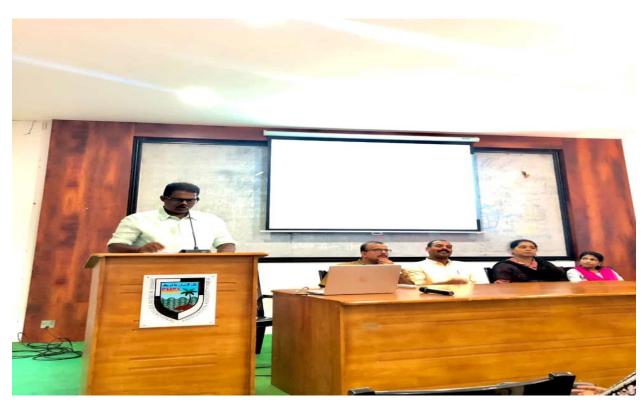

The seminar titled 'Research Projects: From Problems to Solutions' held on December 11, 2023, at 10 am in the seminar hall of EMEA College was a significant and enriching event organized by the BBA Department. The seminar aimed to equip students with essential knowledge and skills in undertaking research projects, offering insights from a seasoned research scholar from Farook College Mr. Shibin K.

The venue, the seminar hall of EMEA College, provided an apt setting for the knowledgesharing event. The atmosphere buzzed with anticipation as students gathered to delve into the

intricacies of research projects. The coordination and facilitation of the seminar were under the capable hands of Asif sir, the teacher coordinator and HOD of the BBA Department and the faculty staff members Shijil sir, Hana miss and Sameera miss.

The guest speaker, a research scholar from Farook College Mr.Shibin k, brought a wealth of practical insights and experiences to the seminar. The seminar unfolded as a comprehensive guide, covering various aspects of project research. The overall objective was to demystify the often intricate process of developing a research project,