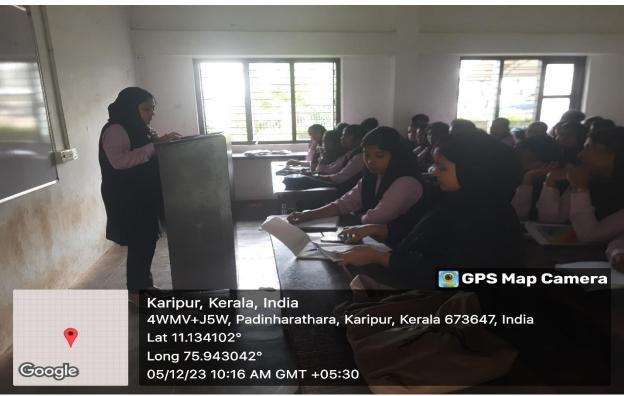

The seminar titled 'Research Projects: From Problems to Solutions' held on December 11, 2023, at 10 am in the seminar hall of EMEA College was a significant and enriching event organized by the BBA Department. The seminar aimed to equip students with essential knowledge and skills in undertaking research projects, offering insights from a seasoned research scholar from Farook College Mr. Shibin K.

The venue, the seminar hall of EMEA College, provided an apt setting for the knowledgesharing event. The atmosphere buzzed with anticipation as students gathered to delve into the

intricacies of research projects. The coordination and facilitation of the seminar were under the capable hands of Asif sir, the teacher coordinator and HOD of the BBA Department and the faculty staff members Shijil sir, Hana miss and Sameera miss.

The guest speaker, a research scholar from Farook College Mr.Shibin k, brought a wealth of practical insights and experiences to the seminar. The seminar unfolded as a comprehensive guide, covering various aspects of project research. The overall objective was to demystify the often intricate process of developing a research project,