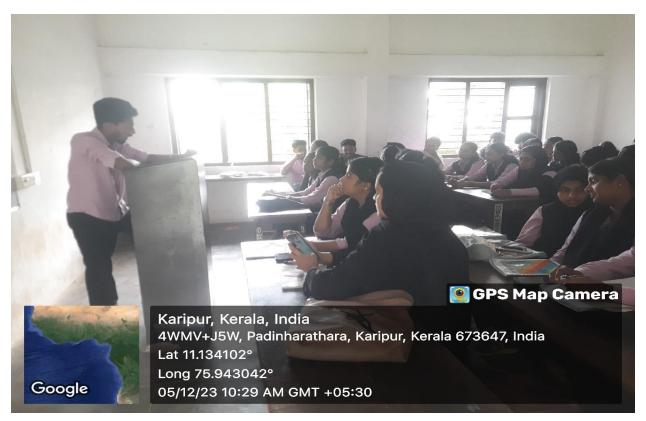

The seminar titled 'Research Projects: From Problems to Solutions' held on December 11, 2023, at 10 am in the seminar hall of EMEA College was a significant and enriching event organized by the BBA Department. The seminar aimed to equip students with essential knowledge and skills in undertaking research projects, offering insights from a seasoned research scholar from Farook College Mr. Shibin K.

The venue, the seminar hall of EMEA College, provided an apt setting for the knowledgesharing event. The atmosphere buzzed with anticipation as students gathered to delve into the

intricacies of research projects. The coordination and facilitation of the seminar were under the capable hands of Asif sir, the teacher coordinator and HOD of the BBA Department and the faculty staff members Shijil sir, Hana miss and Sameera miss.