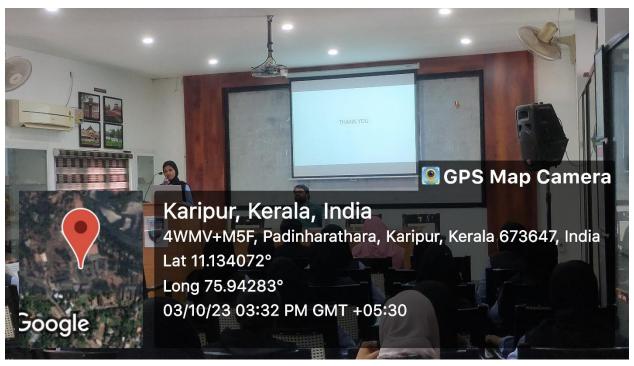

In the closing moments of the seminar, student representative Irfan Nazer conveyed a heartfelt vote of thanks. He expressed gratitude on behalf of the student body of the BBA Department, Asif sir, the faculty teachers Shijil sir, Hana miss, Sameera miss and the esteemed guest speaker for organizing such an insightful and beneficial

seminar. Irfan highlighted how the seminar not only provided theoretical knowledge but also practical insights that would undoubtedly prove invaluable as students embark on their individual research journeys. In conclusion, the seminar on 'Research Projects: From Problems to Solutions' proved to be a comprehensive and enlightening experience for students. Throughout the seminar, Asif sir, the teacher coordinator, played a pivotal role in ensuring the smooth flow of information and addressing queries from the students. His active involvement and encouragement created a great learning