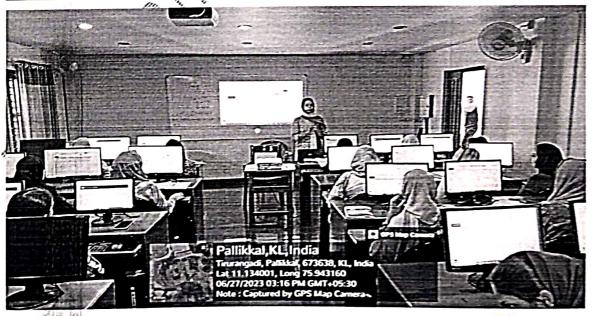

The seminar titled 'Research Projects: From Problems to Solutions' held on December 11, 2023, at 10 am in the seminar hall of EMEA College was a significant and enriching event organized by the BBA Department. The seminar aimed to equip students with essential knowledge and skills in undertaking research projects, offering insights from a seasoned research scholar from Farook College Mr. Shibin K.

The venue, the seminar hall of EMEA College, provided an apt setting for the knowledgesharing event. The atmosphere buzzed with anticipation as students gathered to delve into the

intricacies of research projects. The coordination and facilitation of the seminar were under the capable hands of Asif sir, the teacher coordinator and HOD of the BBA Department and the faculty staff members Shijil sir, Hana miss and Sameera miss.