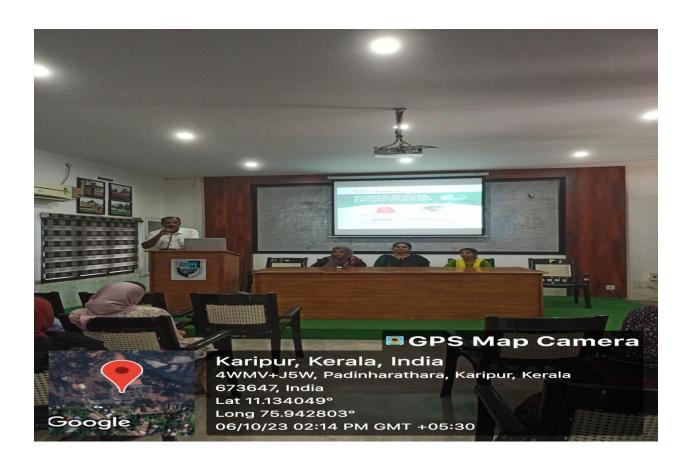

The seminar titled 'Research Projects: From Problems to Solutions' held on December 11, 2023, at 10 am in the seminar hall of EMEA College was a significant and enriching event organized by the BBA Department. The seminar aimed to equip students with essential knowledge and skills in undertaking research projects, offering insights from a seasoned research scholar from Farook College Mr. Shibin K.

The venue, the seminar hall of EMEA College, provided an apt setting for the knowledgesharing event. The atmosphere buzzed with anticipation as students gathered to delve into the

intricacies of research projects. The coordination and facilitation of the seminar were under the capable hands of Asif sir, the teacher coordinator and HOD of the BBA Department and the faculty staff members Shijil sir, Hana miss and Sameera miss.

The guest speaker, a research scholar from Farook College Mr.Shibin k, brought a wealth of practical insights and experiences to the seminar. The seminar unfolded as a comprehensive guide, covering various aspects of project research. The overall objective was to demystify the often intricate process of developing a research project,