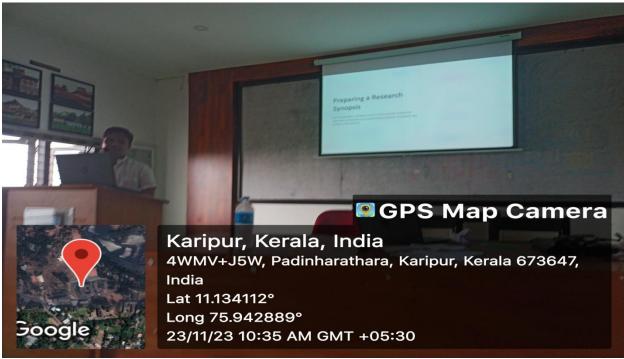

starting from identifying problems to formulating viable solutions.

One of the primary focuses of the seminar was to elucidate the steps involved in creating a project report. Students were guided on how to structure their reports effectively, ensuring clarity and coherence. The speaker emphasized the importance of a well-defined synopsis, underscoring its role as a roadmap for the entire research endeavor. Through illustrative examples like graphs and pie-charts, the research scholar adeptly conveyed the significance of a well crafted synopsis in guiding the trajectory of a research

project. Furthermore, the seminar delved into the crucial step of conducting a comprehensive literature review. The research scholar shared valuable tips on sourcing and analyzing existing studies and findings and making use of them appropriately.