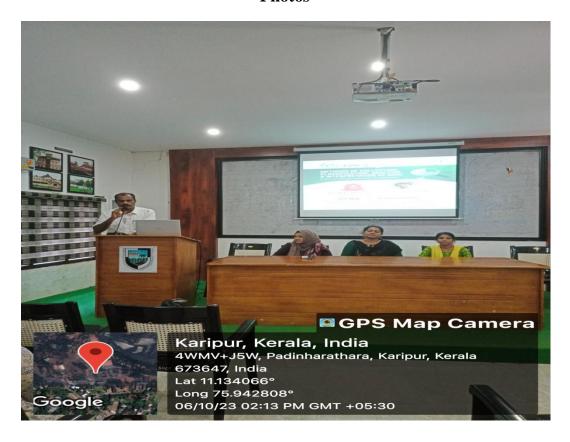

The guest speaker, a research scholar from Farook College Mr.Shibin k, brought a wealth of practical insights and experiences to the seminar. The seminar unfolded as a comprehensive guide, covering various aspects of project research. The overall objective was to demystify the often intricate process of developing a research project,

starting from identifying problems to formulating viable solutions.

One of the primary focuses of the seminar was to elucidate the steps involved in creating a project report. Students were guided on how to structure their reports effectively, ensuring clarity and coherence. The speaker emphasized the importance of a well-defined synopsis, underscoring its role as a roadmap for the entire research endeavor. Through illustrative examples like graphs and pie-charts, the research scholar adeptly conveyed the significance of a well crafted synopsis in guiding the trajectory of a research