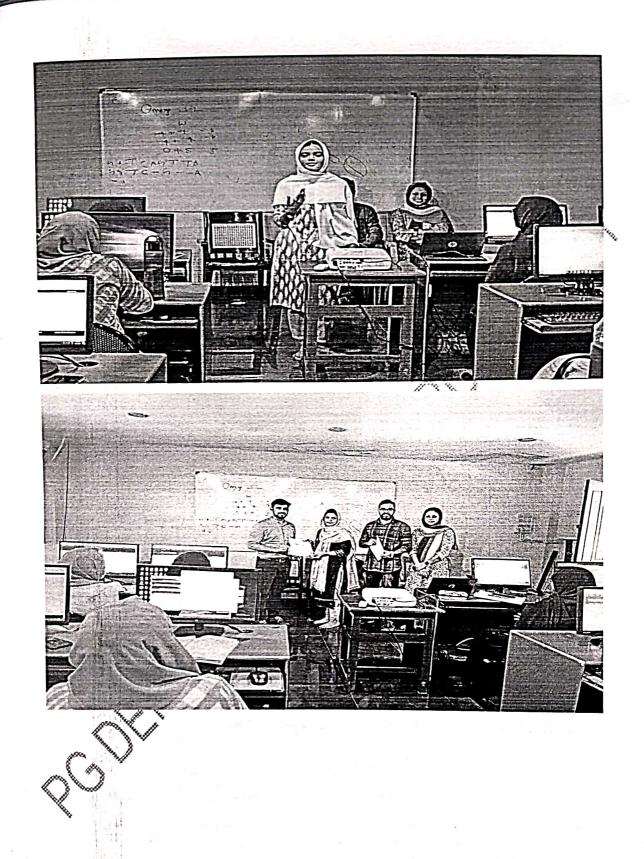

The venue, the seminar hall of EMEA College, provided an apt setting for the knowledgesharing event. The atmosphere buzzed with anticipation as students gathered to delve into the

intricacies of research projects. The coordination and facilitation of the seminar were under the capable hands of Asif sir, the teacher coordinator and HOD of the BBA Department and the faculty staff members Shijil sir, Hana miss and Sameera miss.

In the closing moments of the seminar, student representative Irfan Nazer conveyed a heartfelt vote of thanks. He expressed gratitude on behalf of the student body of the BBA Department, Asif sir, the faculty teachers Shijil sir, Hana miss, Sameera miss and the esteemed guest speaker for organizing such an insightful and beneficial